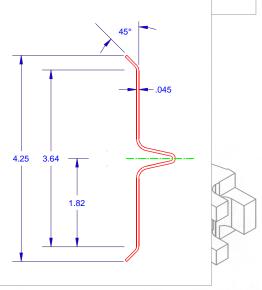

unique design of the Gull Wing Fill effectively addresses two key concepts clearly lacking in the majority of competitive fill slats: span and water bypass. Span is assured with full bearing surface contact between the slat and hanger and a center rib stiffener for increased strength. A unique retainer notch placed at regular intervals creates a space for the hanger grid while providing a full eighth-inch overhang per side to virtually eliminate water bypass.