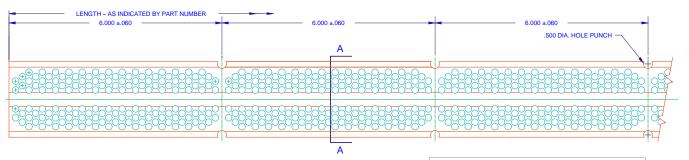

Shepherd Fill Stats are available in two configurations: V-Bar or Gull Wing. Gull Wing Fill, available in 4-inch or 6-inch widths, is our latest and most efficient fill slat offering. The

Gull Wing & Retainer Clip

unique design of the Gull Wing Fill effectively addresses two key concepts clearly lacking in the majority of competitive fill slats: span and water bypass. Span is assured with full bearing surface contact between the slat and hanger and a center rib stiffener for increased strength. A unique retainer notch placed at regular intervals creates a space for the hanger grid while providing a full eighth-inch overhang per side to virtually eliminate water bypass.