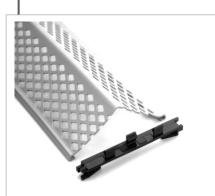

## V-Bar Splash Fill Slats

V-Bar & Retainer Clip

C. E. Shepherd Company offers a choice of Splash Fill Slats to fit your needs. Shepherd high quality extruded PVC cooling tower fill slats are designed for both parallel and perpendicular installations, (most common in crossflow cooling tower applications). Rigid and strong, Shepherd Fill Slats are engineered for maximum efficiency with minimum power requirements.

Shepherd Fill Stats are available in two configurations: V-Bar or Gull Wing. V-Bar Fill, available in 4-inch width, is our low first cost option. V-Bar has been installed extensively both in the United States and abroad for decades.

## **Retainer Clips**

Retainer clips manufactured from high quality, virtually unbreakable polypropylene secure the Shepherd Gull Wing or V-Bar Splash Fill slats to Shepherd Fill Slat Hangers. Shepherd Retainer Clips are available in 4" or 6" sizes.