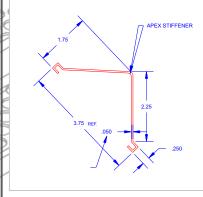

Shepherd Fill Stats are available in two configurations: V-Bar or Gull Wing. V-Bar Fill, available in 4-inch width, is our low first cost option. V-Bar has been installed extensively both in the United States and abroad for decades.