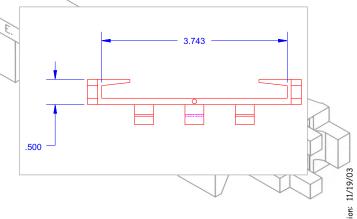

## **Retainer Clips**

Retainer clips manufactured from high quality, virtually unbreakable polypropylene secure the Shepherd Gull Wing or V-Bar Splash Fill slats to Shepherd Fill Slat Hangers. Shepherd Retainer Clips are available in 4" or 6" sizes.