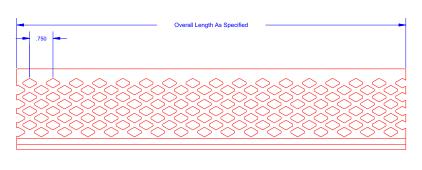

Shepherd Fill Stats are available in two configurations: V-Bar or Gull Wing. V-Bar Fill, available in 4-inch width, is our low first cost option. V-Bar has been installed extensively both in the United States and abroad for decades.