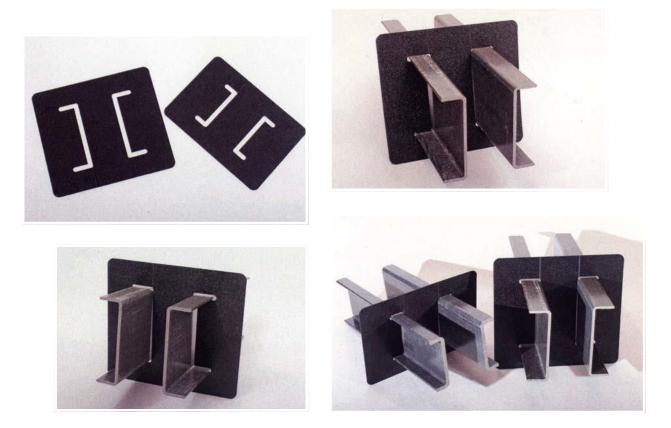

Seals for Crossflow or Counterflow Drift Eliminators with FRP Supports

## Seals from Star Cooling Towers for drifteliminator supports offer excellent quality at an outstanding value

- Seals air and moisture leaks around pultruded FRP shapes for crossflow or counterflow drift eliminator packs
- Cutouts for pultruded FRP structural members
- Quick, easy installation
- Stock items 3.5" and 5.5" supports on 3" post (\*custom sizes available)
- Durable, corrosion-resistant 0.090" (2.286 mm) black ABS plastic
- UV-stabilized and highly resistant to weather, chemicals, biological agents, rot and decay