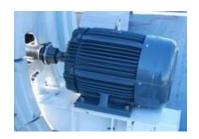

## Mechanical

- Fansandassemblies
- Drive shafts
- Couplings

- Mechanical supports
- Gears
- Speed reducers

• Motors