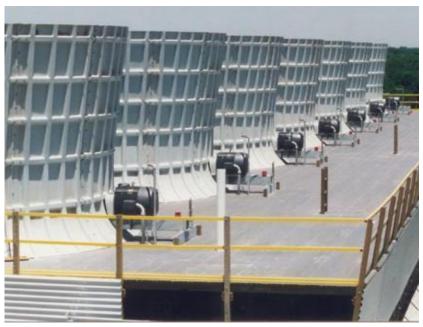

## Mechanical

- Fansandassemblies
- Drive shafts
- Couplings

- Mechanical supports
- Gears
- Speed reducers

• Motors