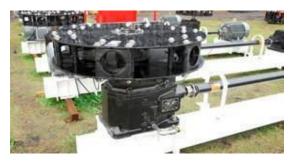

## Mechanical

- Fansandassemblies
- Drive shafts
- Couplings

- Mechanical supports
- Gears
- Speed reducers

• Motors