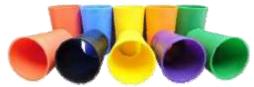

The patented PFC design provides excellent flow characteristics and a very uniform spray pattern, enhancing the cooling tower's thermal performance. A unique color coding system allows for easy identification of the correct orifice size, from .75" to 1.5".