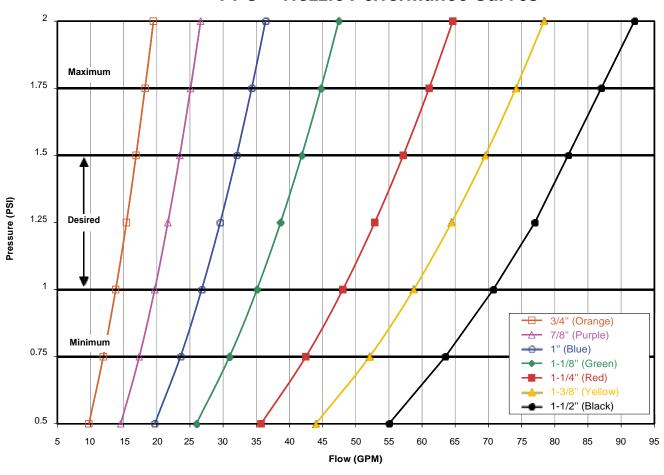

## PFC™ Nozzle Performance Curves

The FEA analysis shows superior design and engineering of the nozzle. Minimum maintenance requirements give long term life and performance, which is very cost effective.