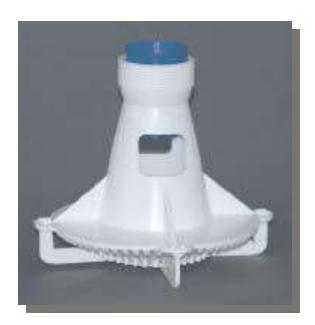

## Counterflow Nozzles

The Star Cooling Towers PFC<sup>™</sup> Precision-Flo counterflow distribution nozzle is an efficient, non-clogging nozzle designed specifically for all counterflow cooling towerapplications.

The Star PFC nozzle is manufactured of inert high strength injection molded polypropylene for outstanding corrosion resistance. Gusseted teeth enhance the nozzle's strength. Plus, the bottom plate locks into place for additional security.