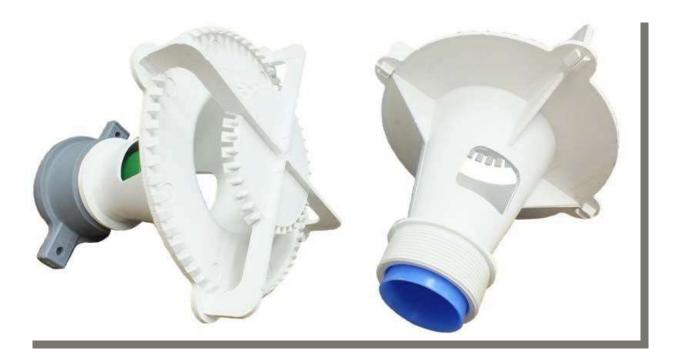

## Counterflow Nozzles

The Star Cooling Towers PFC<sup>™</sup> Precision-Flo counterflow distribution nozzle is an efficient, non-clogging nozzle designed specifically for all counterflow cooling towerapplications.

The PFC nozzle is easily installed – it attaches to the distribution lateral with a PVC adapter using standard 2"NPT threads. Other 2"threads are available on request. The nozzle can be easily removed for cleaning or replacement.

The Star PFC nozzle is manufactured of inert high strength injection molded polypropylene for outstanding corrosion resistance. Gusseted teeth enhance the nozzle's strength. Plus, the bottom plate locks into place for additional security.