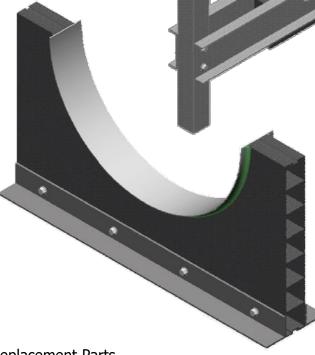

## Header Support

## FRP Counterflow Saddle

The Star Cooling Towers FRP header saddle is designed to fit your distribution system needs. The saddle is CNC machined from pultruded products to a high tolerance ensuring proper field fit-upand ease of installation. The saddles are built from a panel system making them very versatile in achieving several sizes to fit pipes from 12" up to 36" diameter. Custom sizes and shapes are available based on your design needs. To learn more about this product and other innovative header supports contact your local sales team member.