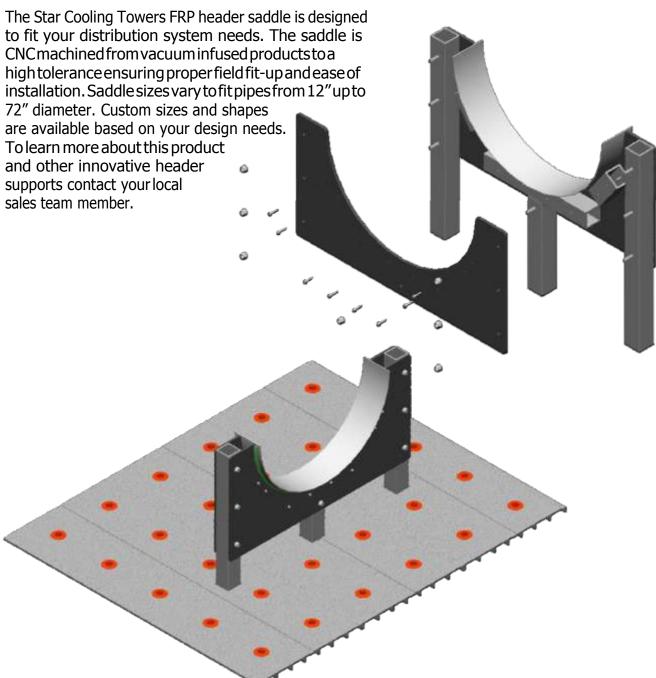

## **Header Support**

## FRP Crossflow Saddle

Star Cooling Towers is a complete cooling tower supply company, offering a wide range of products to the cooling tower industry since 1951. Our large selection of quality OEM (Original Equipment Manufacturer) replacement parts are compatible with most models and manufacturers of cooling towers and they offer a high quality, reliable, low-cost alternative to expensive original equipment parts.