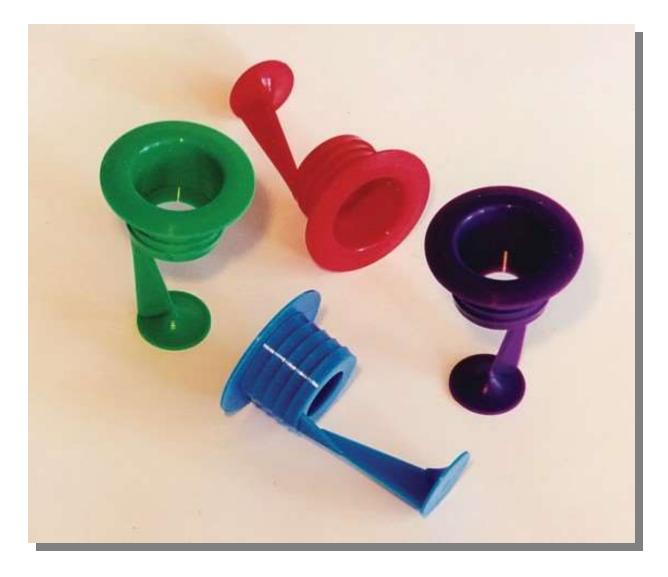

## **Crossflow Nozzles**

Star Cooling Towers Precision-Flo water distribution nozzle is a non-clogging nozzle designed specifically for all crossflow cooling tower applications. It provides excellent flow characteristics utilizing a one piece design with single support distribution plate. This produces a uniform distribution pattern helping to enhance the cooling tower's thermal performance.

A unique color coding system allows for easy identification of the correct orifice size. Available orifice sizes range from .625" to 1.375".

The Star Precision-Flo crossflow nozzle is easily installed and can be easily removed for cleaning or replacement.

The nozzle is manufactured of inert high strength injection molded polypropylene for outstanding corrosion resistance and strength.