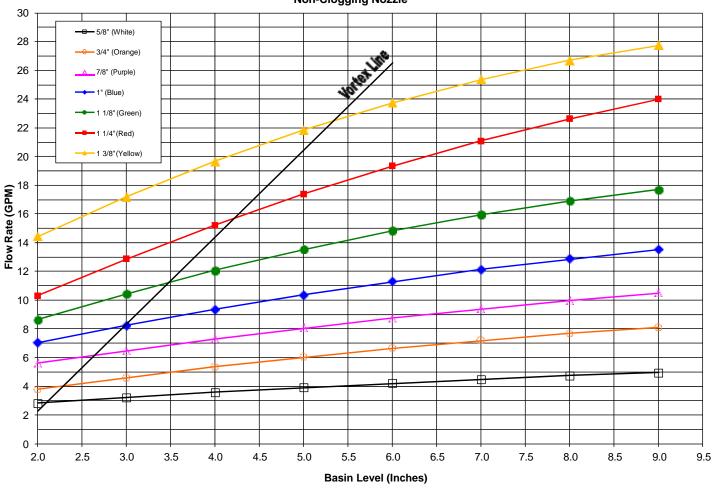

A unique color coding system allows for easy identification of the correct orifice size. Available orifice sizes range from .625" to 1.375".

The Star Precision-Flo crossflow nozzle is easily installed and can be easily removed for cleaning or replacement.

## Star Cooling Towers Precision-Flo™

**Non-Clogging Nozzle** 