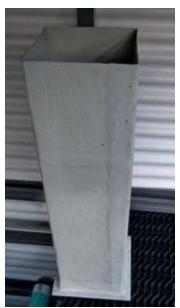

## for Cooling Tower Film Fill

The Star Cooling Towers Fill Evaluation System for cooling towers is a simple, direct way to monitor your cooling tower's film fill for fouling.

The system utilizes an FRP fill weigh box. A portion of the film fill is field cut around the box, then field trimmed to fit inside the box. This block of fill is attached via a stainless steel rod and assorted stainless steel hardware to a retainer assembly on the fan deck. The block of fill can then be lifted and weighed periodically from the fan deck without having to enter the cooling tower.