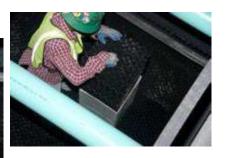

## for Cooling Tower Film Fill

The Star Cooling Towers Fill Evaluation System for cooling towers is a simple, direct way to monitor your cooling tower's film fill for fouling.

The system utilizes an FRP fill weigh box. A portion of the film fill is field cut around the box, then field trimmed to fit inside the box. This block of fill is attached via a stainless steel rod and assorted stainless steel hardware to a retainer assembly on the fan deck. The block of fill can then be lifted and weighed periodically from the fan deck without having to enter the cooling tower.