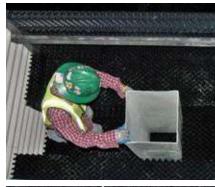

## for Cooling Tower Film Fill

The Star Cooling Towers Fill Evaluation System for cooling towers is a simple, direct way to monitor your cooling tower's film fill for fouling.

The system utilizes an FRP fill weigh box. A portion of the film fill is field cut around the box, then field trimmed to fit inside the box. This block of fill is attached via a stainless steel rod and assorted stainless steel hardware to a retainer assembly on the fan deck. The block of fill can then be lifted and weighed periodically from the fan deck without having to enter the cooling tower.