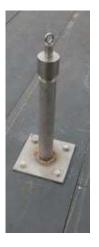

## for Cooling Tower Film Fill

The Star Cooling Towers Fill Evaluation System for cooling towers is a simple, direct way to monitor your cooling tower's film fill for fouling.

The system utilizes an FRP fill weigh box. A portion of the film fill is field cut around the box, then field trimmed to fit inside the box. This block of fill is attached via a stainless steel rod and assorted stainless steel hardware to a retainer assembly on the fan deck. The block of fill can then be lifted and weighed periodically from the fan deck without having to enter the cooling tower.