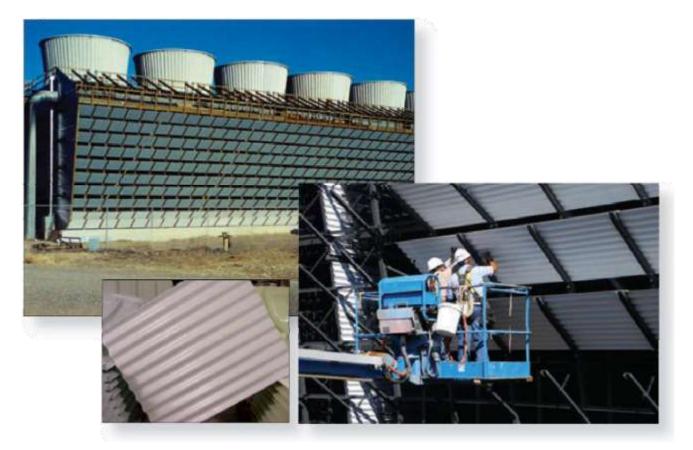

## Heavy Duty Louver

## Fiberglass Air InletLouver

Star Cooling Tower's heavy duty fiberglass louvers help improve the aesthetics and efficiency of any cooling tower. Lightweight, yet rugged, the louvers are easy to install and help minimize water splash-out, offering a safer environment. Special formulations offer excellent UV resistance. The louvers weigh nominally 24 oz/ft<sup>2</sup>. They are 4.2" corrugated to match existing installations. They are virtually indestructible, making them and excellent choice in harsh, icy climates.