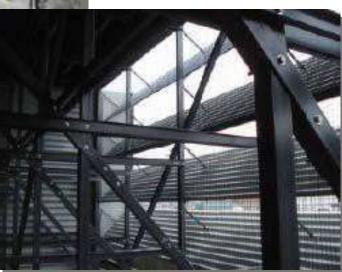

Dangerous ice buildup can block airflow and damage your cooling tower.

## A low cost, efficient, and safe way to help winterize your cooling tower

Ice screens prevent buildup on cooling tower louvers and rods.