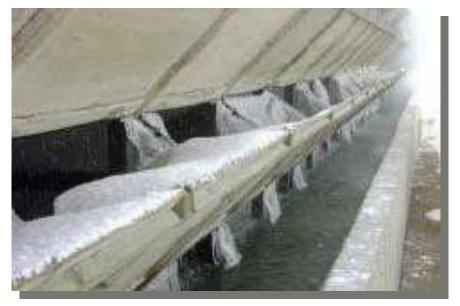

Dangerous ice buildup can block airflow and damage your cooling tower.

## A low cost, efficient, and safe way to help winterize your cooling tower

Ice screens prevent buildup on cooling tower louvers and rods.