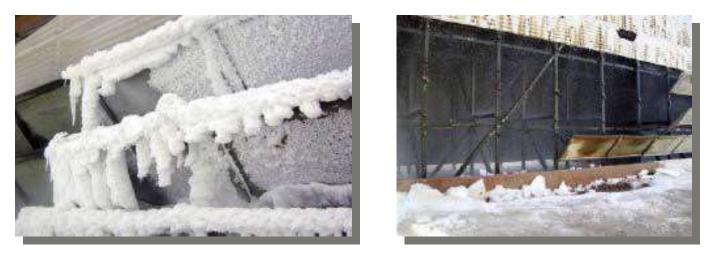

## Cooling Tower Ice ScreenProtection



Prevent damaging ice buildup on your cooling tower



Important features include:

- For installation new or existing field erected wood or fiberglass cooling towers
- Eliminate icing on louvers & rods
- Reduce splash out
- Reduce structural damage
- Prevent icing on ancillary equipment
- Eliminate manual de-icing of cooling tower by maintenance personnel
- Reduce de-icing time when fans are used in reverse
- Help reduce airborne litter in the basin



Dangerous ice buildup can block airflow and damage your cooling tower.

## A low cost, efficient, and safe way to help winterize your cooling tower



Ice screens prevent buildup on cooling tower louvers and rods.



## **OEM Replacement Parts**

Star Cooling Towers is a complete cooling tower supply company, offering a wide range of products to the cooling tower industry since 1951. Our large selection of quality OEM (Original Equipment Manufacturer) replacement parts are compatible with most models and manufacturers of cooling towers and they offer a high quality, reliable, low-cost alternative to expensive original equipmentparts.

Call today for more details on this innovative component.



9007 FM 2759 Richmond, Texas 77469 Toll Free: 800-231-0534 Ph. 713-645-3323 www.starcoolingtow