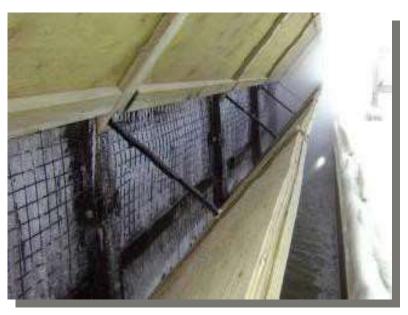

## A low cost, efficient, and safe way to help winterize your cooling tower

Ice screens prevent buildup on cooling tower louvers and rods.