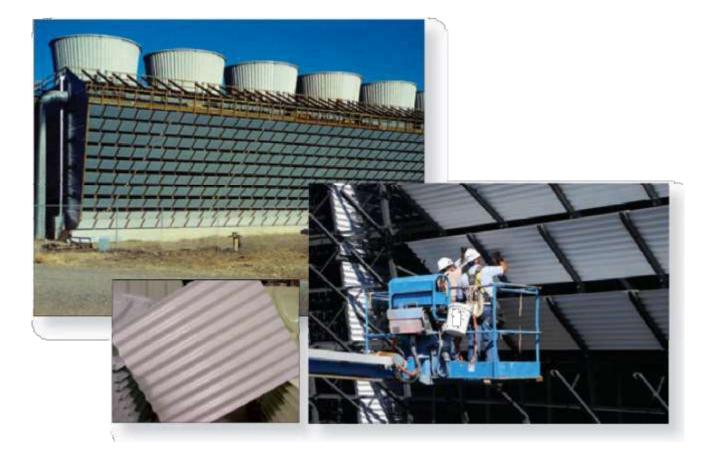

## Fiberglass Air InletLouver

Star Cooling Tower's fiberglass louvers help improve the aesthetics and efficiency of any cooling tower. Lightweight, yet rugged, the louvers are easy to install and help minimize water splashout, offering a safer environment. Special formulations offer excellent UV resistance. The louvers weigh nominally 12 oz/ft<sup>2</sup>. They are 4.2" corrugated to match existing installations.