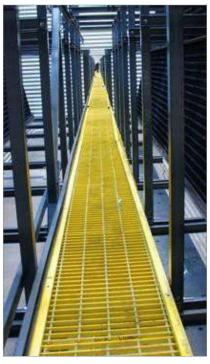

## Durable, lightweight & strong fiberglass

Star Cooling Towers offers fiberglass equipment access walkways and work platforms for permanent or temporary use. They are corrosion-resistant, slip-resistant, ultraviolet-resistant, strong, lightweight, and fire-retardant.

Corrosion resistance and a gritted surface provide a durable, slip-resistant, safe, walkway for distribution basins and plenum walkways. Available in solid or grated designs.

Molded-in color means you skip costly recurring maintenance such as painting or coating.