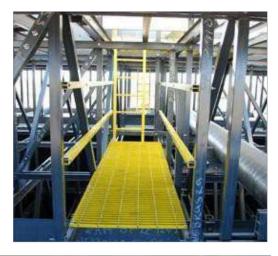

## Durable, lightweight & strong fiberglass

Star Cooling Towers offers fiberglass equipment access walkways and work platforms for permanent or temporary use. They are corrosion-resistant, slip-resistant, ultraviolet-resistant, strong, lightweight, and fire-retardant.

The strong, light fiberglass panels or grating can be custom-designed for the best fit around mechanical equipment for maintenance and service.

Fiberglass is light enough to handle without the

heavy equipment steel grating requires. Also, no need for scaffolding and planking, saving field labor and downtime.

Corrosion resistance and a gritted surface provide a durable, slip-resistant, safe, walkway for distribution basins and plenum walkways. Available in solid or grated designs.

Molded-in color means you skip costly recurring maintenance such as painting or coating.

Contact Star Cooling Towers for custom-designed and installed fiberglass platforms or walkways, and handrails, in accordance with OSHA design specifications, for your cooling tower regardless of age or manufacturer.