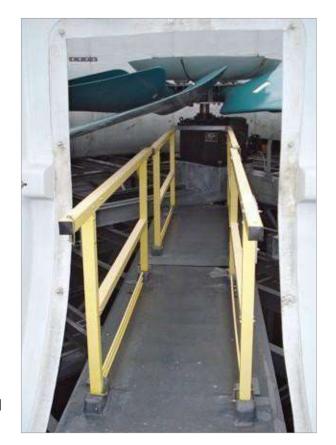

## Durable, lightweight & strong fiberglass

Star Cooling Towers offers fiberglass equipment access walkways and work platforms for permanent or temporary use. They are corrosion-resistant, slip-resistant, ultraviolet-resistant, strong, lightweight, and fire-retardant.

The strong, light fiberglass panels or grating can be custom-designed for the best fit around mechanical equipment for maintenance and service.

Fiberglass is light enough to handle without the

heavy equipment steel grating requires. Also, no need for scaffolding and planking, saving field labor and downtime.

Corrosion resistance and a gritted surface provide a durable, slip-resistant, safe, walkway for distribution basins and plenum walkways. Available in solid or grated designs.

Molded-in color means you skip costly recurring maintenance such as painting or coating.

Contact Star Cooling Towers for custom-designed and installed fiberglass platforms or walkways, and handrails, in accordance with OSHA design specifications, for your cooling tower regardless of age or manufacturer.