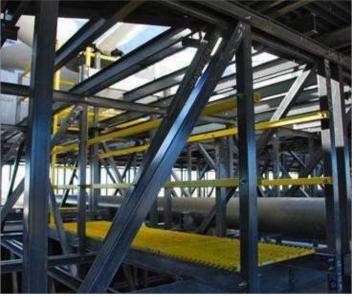

## Durable, lightweight & strong fiberglass

Star Cooling Towers offers fiberglass equipment access walkways and work platforms for permanent or temporary use. They are corrosion-resistant, slip-resistant, ultraviolet-resistant, strong, lightweight, and fire-retardant.

The strong, light fiberglass panels or grating can be custom-designed for the best fit around mechanical equipment for maintenance and service.

Fiberglass is light enough to handle without the

heavy equipment steel grating requires. Also, no need for scaffolding and planking, saving field labor and downtime.

Corrosion resistance and a gritted surface provide a durable, slip-resistant, safe, walkway for distribution basins and plenum walkways. Available in solid or grated designs.

Molded-in color means you skip costly recurring maintenance such as painting or coating.