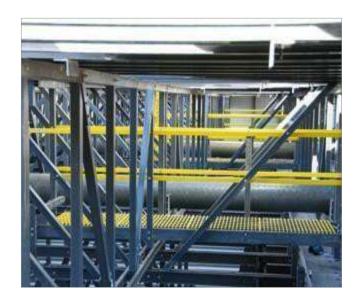

## Durable, lightweight & strong fiberglass

Star Cooling Towers offers fiberglass equipment access walkways and work platforms for permanent or temporary use. They are corrosion-resistant, slip-resistant, ultraviolet-resistant, strong, lightweight, and fire-retardant.

The strong, light fiberglass panels or grating can be custom-designed for the best fit around mechanical equipment for maintenance and service.

Fiberglass is light enough to handle without the

heavy equipment steel grating requires. Also, no need for scaffolding and planking, saving field labor and downtime.

Corrosion resistance and a gritted surface provide a durable, slip-resistant, safe, walkway for distribution basins and plenum walkways. Available in solid or grated designs.

Molded-in color means you skip costly recurring maintenance such as painting or coating.