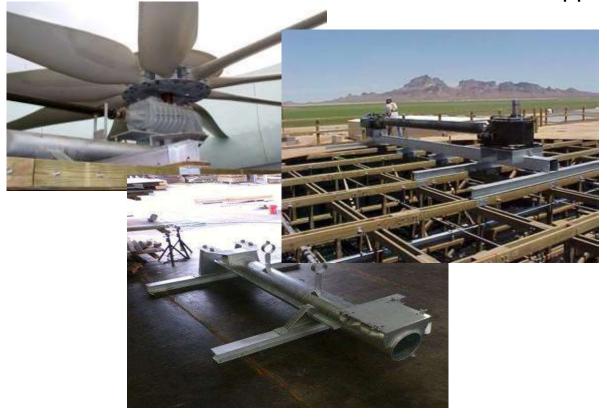

## Mechanical Supports

## Unitized Steel Motor and Gear Supports

- Regardless of make or model, Star Cooling Tower's vast library of mechanical support fabrication drawings allows for the fast and accurate shop fabrication of replacement mechanical supports.
- Torque tube, I beam, channel and square tube supports.
- W shapes ASTM A572 (Grade 50), Angles & Plates ASTM A36, Tube ASTM A500, and Pipe ASTM A105 C.S.
- Shopweld with minimum ¼"FILLETUnlimited (E70XX)
- Hot dipped galvanized after fabrication.