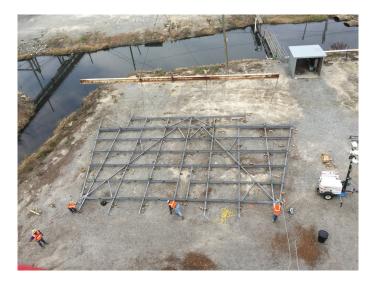

The construction of new wood and fiberglass cooling towers using a "bent line" technique provides a safer, and much faster erection of the framework. The prefabricated transverse bent lines are assembled on the ground near the cooling tower basin. STAR utilizes a specially designed 48' long spreader bar incorporating cable rollers that allow the horizontal hoisting of the bent line. Once clear of the bent stack, the rollers allow the bent line to rotate to a vertical position for final placement. This process is repeated one bent at a time while also installing the longitudinal tie-ins until the entire framework is complete.