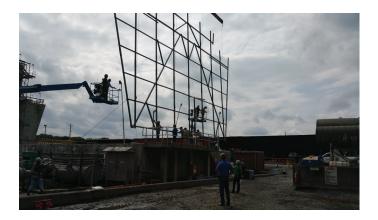

The construction of new wood and fiberglass cooling towers using a "bent line" technique provides a safer, and much faster erection of the framework. The prefabricated transverse bent lines are assembled on the ground near the cooling tower basin. STAR utilizes a specially designed 48' long spreader bar incorporating cable rollers that allow the horizontal hoisting of the bent line. Once clear of the bent stack, the rollers allow the bent line to rotate to a vertical position for final placement. This process is repeated one bent at a time while also installing the longitudinal tie-ins until the entire framework is complete.