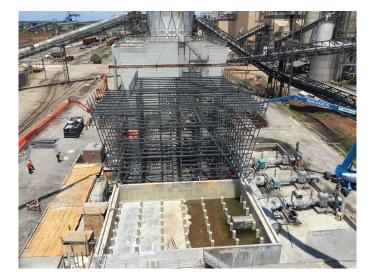

The construction of new wood and fiberglass cooling towers using a "bent line" technique provides a safer, and much faster erection of the framework. The prefabricated transverse bent lines are assembled on the ground near the cooling tower basin. STAR utilizes a specially designed 48' long spreader bar incorporating cable rollers that allow the horizontal hoisting of the bent line. Once clear of the bent stack, the rollers allow the bent line to rotate to a vertical position for final placement. This process is repeated one bent at a time while also installing the longitudinal tie-ins until the entire framework is complete.