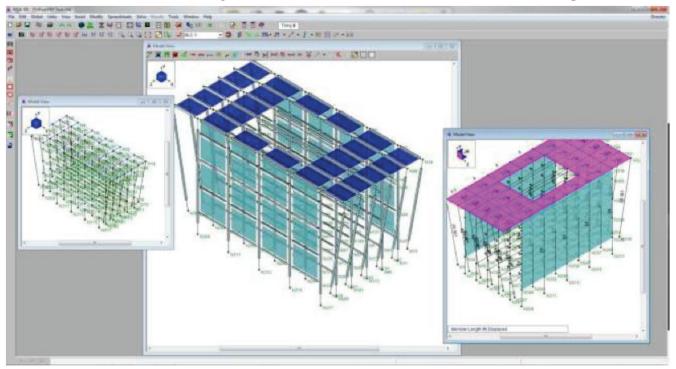

## **3D Finite Element Analysis For Wood & FRP Structural Designs**

**REVIT + AutoCAD 3D Design and visualization software** 

REVIT + AutoCAD 3D design and visualization software allows STAR to design, construct and maintain the highest quality and most efficient cooling towers in the industry