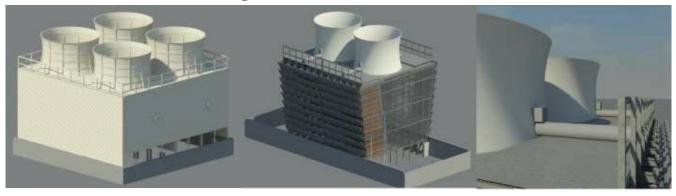

## **Flexible Design Options**

Our experienced engineering and design group can offer you the best value option for your particular cooling tower application, whether it is one of our pre-engineered cooling towers, or a custom designed solution.

- Cross flow and counter flow designs
- Many fill options to fit your application
- Wood and FRP structures
- Innovative modular panel design
- High value, pre-engineered solutions
- Custom designs for any application
- Custom cell sizes to fit existing basins