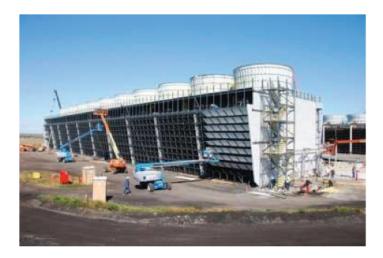

The construction of new wood and fiberglass cooling towers using a "bent line" technique provides a safer, and much faster erection of the framework. The prefabricated transverse bent lines are assembled on the ground near the cooling tower basin. STAR utilizes a specially designed 48' long spreader bar incorporating cable rollers that allow the horizontal hoisting of the bent line. Once clear of the bent stack, the rollers allow the bent line to rotate to a vertical position for final placement. This process is repeated one bent at a time while also installing the longitudinal tie-ins until the entire framework is complete.