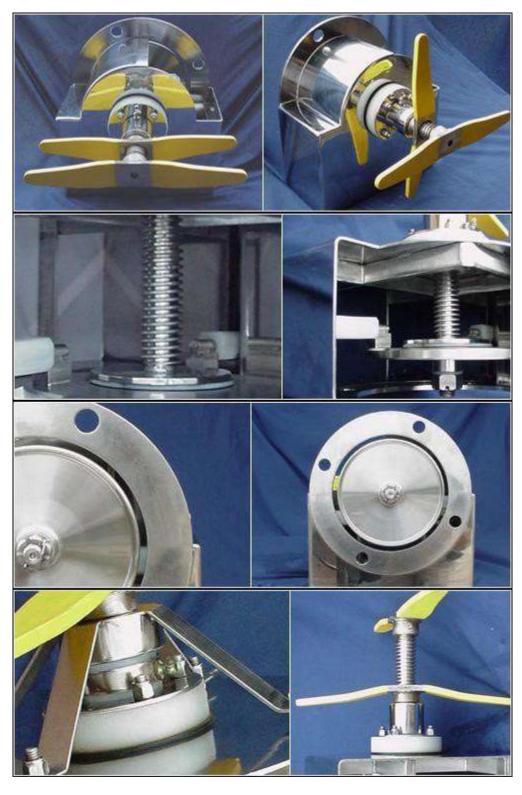

## Flow Control Valve

Heavy Duty Stainless Steel

## Flow Control Valve

## Heavy Duty Stainless Steel

The Star Cooling Towers flow control valve for cooling towers is manufactured to meet or exceed OEM specifications. It is a direct, drop-in replacement for all crossflow cooling tower applications and does not require modifications to your existing system.

Important features of the Star Cooling Towers flow control valve include:

- Rugged construction
- Positive, lockingbar
- Heavy duty stainless steel body
- · Stainless steel valve stem and hardware
- Simple, trouble-freedesign
- Heavy-duty neoprene gasket
- Standard ANSI#125flange