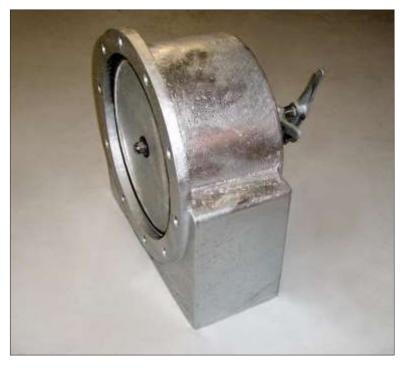

## Heavy Duty Galvanized

The Star Cooling Towers flow control valve for cooling towers is manufactured to meet or exceed OEM specifications. It is a direct, drop-in replacement for all crossflow cooling tower applications and does not require modifications to your existing system.

Important features of the Star Cooling Towers flow control valve include:

- Rugged construction
- Positive, locking bar
- Heavy duty galvanized cast iron body
- Stainless steel valve stem and hardware
- Simple, trouble-free design
- Heavy-dutyneoprenegasket
- Standard ANSI #125 flange