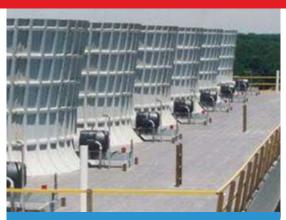

Typical installations include:

- Structural lumber and fiberglass replacement or repair
- Mechanical equipment repair or upgrade
- Fill system replacement
- Drift eliminator system replacement
- Fan deck repair and/or replacement
- Hot water basin repair and/or replacement
- Hot water basin covers
- Crossflow distribution systems
- Counterflow distribution systems
- Casing and louver replacement
- Thermal performance upgrades
- Complete cooling tower refurbishing
- Wood structural shapes replaced with fiberglass