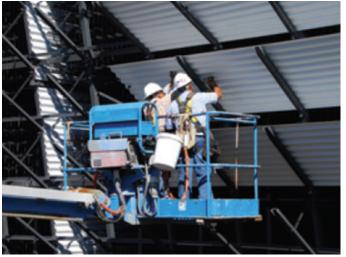

When your cooling tower is off-line due to any kind of emergency, the most important thing is getting it back up and running. Star Cooling Towers has experienced and knowledgeable people to get your repairs completed on schedule and to your specifications Our emergency response team can move quickly and efficiently to assess your situation and provide safe. corrective solutions.

The result is consistent thermal performance, reduced unplanned maintenance and emergency downtime plus overall maintenance cost reduction.

- Cooling tower start-up and training services
- Annual inspections services
- Maintenance planning and budgeting
- Scheduled maintenance services
- Emergency response plans and implementation