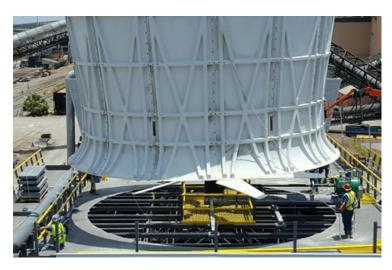

Typical installations include:

- Structural lumber and fiberglass replacement or repair
- Mechanical equipment repair or upgrade
- Fill system replacement
- Drift eliminator system replacement
- Fan deck repair and/or replacement
- Hot water basin repair and/or replacement
- Hot water basin covers
- Crossflow distribution systems
- Counterflow distribution systems
- Casing and louver replacement
- Thermal performance upgrades
- Complete cooling tower refurbishing
- Wood structural shapes replaced with fiberglass