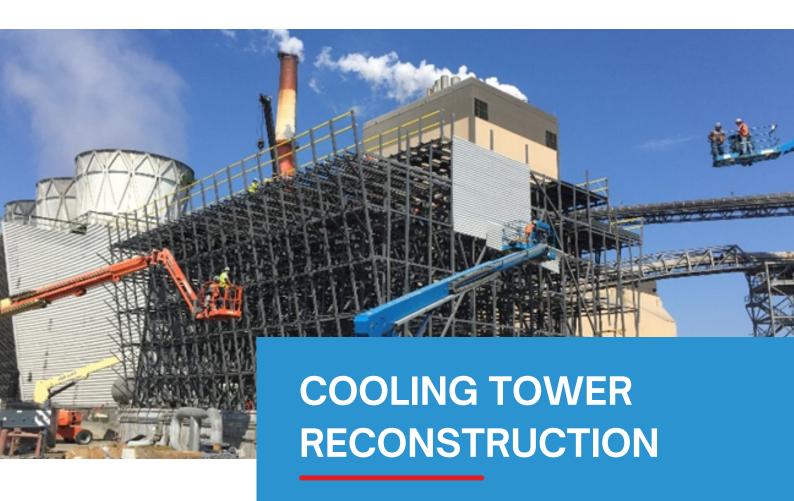

# SERVICES YOU EXPECT

Our engineering and design group can offer you the best value option for your particular cooling tower application. We have worked with virtually all makes and models of cooling towers and have developed designs for all types of installations.

Typical installations include:

- Structural lumber and fiberglass replacement or repair
- Mechanical equipment repair or upgrade
- Fill system replacement
- Drift eliminator system replacement
- Fan deck repair and/or replacement
- Hot water basin repair and/or replacement
- Hot water basin covers
- Crossflow distribution systems
- Counterflow distribution systems
- Casing and louver replacement
- Thermal performance upgrades
- Complete cooling tower refurbishing
- Wood structural shapes replaced with fiberglass