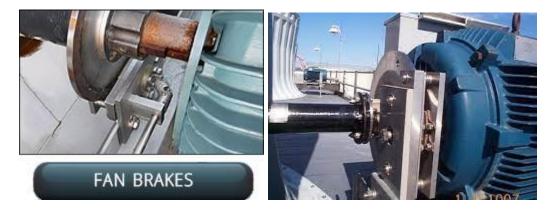

## **Cooling Tower Fan Brakes**

## What Makes REXNORD® ADDAX® Cooling Tower Fan Brakes the Ideal Choice?

• Ensures the safety of both plant personnel and equipment by effectively isolating the fan.

• Features a cross-pin locking mechanism for fan lockout.

• Utilizes critical components crafted from 316 stainless steel, ensuring exceptional corrosion resistance.

• Remote actuation located outside the fan stack to maximize safety.

· Boasts a straightforward, low-maintenance design.

• Offers universal mounting options, with brake placement available at 3, 6, and 9 o'clock positions.

• Incorporates naval brass fittings to eliminate the risk of galvanic corrosion.

Download Install Manual Here