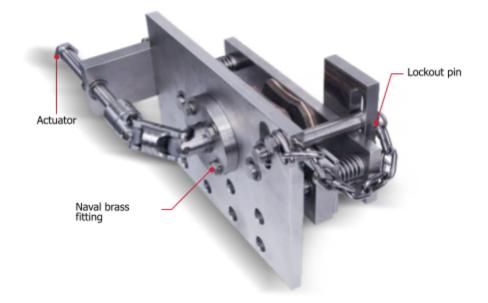

## What Makes REXNORD® ADDAX® Cooling Tower Fan Brakes the Ideal Choice?

• Ensures the safety of both plant personnel and equipment by effectively isolating the fan.

• Features a cross-pin locking mechanism for fan lockout.

• Utilizes critical components crafted from 316 stainless steel, ensuring exceptional corrosion resistance.

• Remote actuation located outside the fan stack to maximize safety.

· Boasts a straightforward, low-maintenance design.

• Offers universal mounting options, with brake placement available at 3, 6, and 9 o'clock positions.

• Incorporates naval brass fittings to eliminate the risk of galvanic corrosion.

Download Install Manual Here